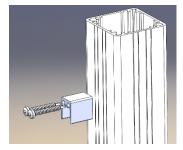

## RFX100/250 Top Rail Installation

Rail Connecting Block
Measure 3-1/2" from
middle of top hole to
determine install location
of RCB. Secure fitting in
place with 2 each screws.
Cut top of post to desired
height.