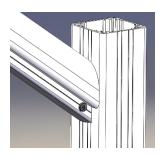

RFX100/250 Infill Snip RCB to allow Infill to be snapped on for a finished look. Install prior to tensioning the cables.

Install Post Cap Install post cap. Use adhesive to secure cap to post.