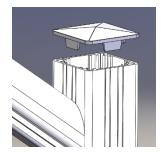

RFX100/250 Infill Snip RCB to allow Infill to be snapped on for a finished look. Install prior to tensioning the cables.

Install Post Cap Install post cap. Use adhesive to secure cap to post.