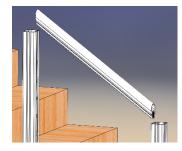

Cutting Top Rail
Measure the distance
and angle needed for top
rail to fit between posts.
Cut top rail using a saw.

Attaching Top Rail
Slide top rail over top of
RCB and secure with 2
each screws one on each
side.