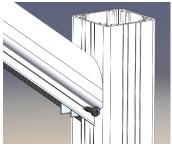

Cutting Top Rail
Measure the distance
and angle needed for top
rail to fit between posts.
Cut top rail using a saw.

Attaching Top Rail
Slide top rail over top of
RCB and secure with 2
each screws one on each
side.

RFX100/250 Infill Snip RCB to allow Infill to be snapped on for a finished look. Install prior to tensioning the cables.

Install Post Cap Install post cap. Use adhesive to secure cap to post.