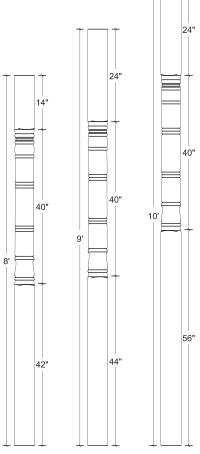

| Item Number | Nominal Width | Height | Base Height | Carton/Pallet Quantity | Est. Weight Each | List Price Each |
|-------------|---------------|--------|-------------|------------------------|------------------|-----------------|
| 40408PRW    | 4"            | 8'0    | 42"         | 90                     | 14 Lbs.          | 57.50           |
| 50508PRW    | 5"            | 8'0    | 42"         | 56                     | 19 Lbs.          | 89.70           |
| 60608PRW    | 6"            | 8'0    | 42"         | 36                     | 27 Lbs.          | 117.30          |
| 50509PRW    | 5"            | 9'0    | 44"         | 56                     | 23 Lbs.          | 112.70          |
| 60609PRW    | 6"            | 9'0    | 44"         | 36                     | 29 Lbs.          | 144.90          |
| 60610PRW    | 6"            | 10'0   | 56"         | 36                     | 34 Lbs.          | 161.00          |