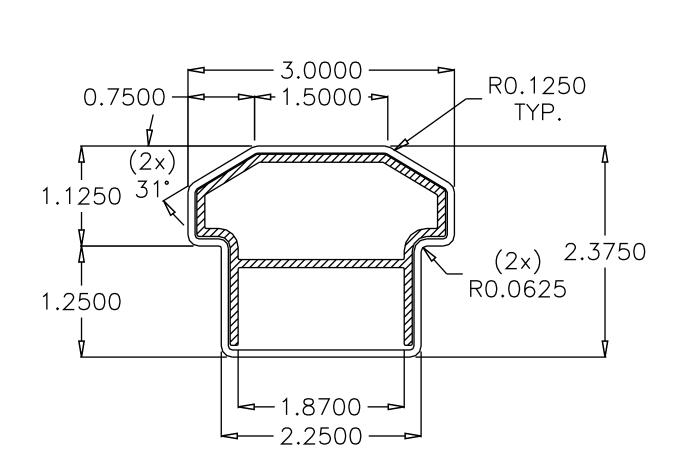

## AHBP Series 3000 Top Rail

PVC PROFILE Wall Thickness 0.080 in

ALUMINUM PROFILE Wall Thickness 0.090 in

Cross-Sectional Area
0.765 in<sup>2</sup>

Moments of Inertia

X: 0.595 in<sup>4</sup> Y: 0.771 in<sup>4</sup> Cross-Sectional Area
0.793 in<sup>2</sup>

Moments of Inertia

X: 0.296 in<sup>4</sup> Y: 0.667 in<sup>4</sup>

| DESCRIPTION: AHBP Series 3000 Top Rail w/ Aluminum Rein. |                                      |
|----------------------------------------------------------|--------------------------------------|
| REVISION: 0 DATE:                                        | TOLERANCE: N/A                       |
| DRAWN BY: JJK DATE: 11/16/04                             | SHEET: 1 OF 1                        |
| MANUFACTURING APP.: TM DATE:                             | FILE NAME: AHBP Series 3000 Top Rail |
| MARKETING APP.: BA/JS DATE:                              | SCALE: FULL                          |