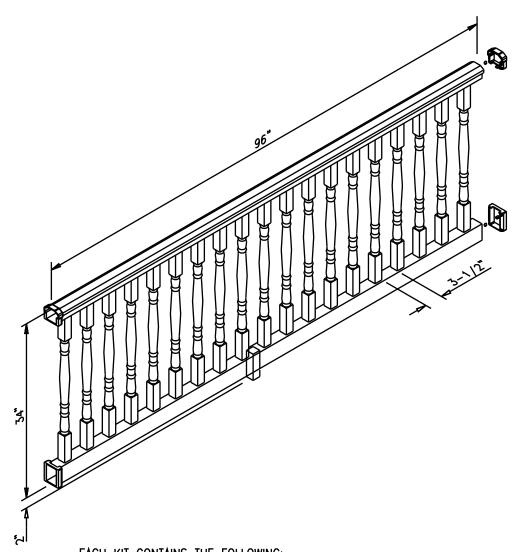

## 62608 (W)

## EACH KIT CONTAINS THE FOLLOWING:

| QTY | PÅRT NUMBER | DESCRIPTION                                  |
|-----|-------------|----------------------------------------------|
| 1   | A           | 3" x 2-3/8" x 96" TOP RAIL                   |
| 1   | В           | 2-1/4" x 3-1/4" x 96" BOTTOM RAIL            |
| 1   | С           | 3000 TOP RAIL REINFORCEMENT x 96"            |
| 19  | D           | 1-1/2" x 1-1/2" x 32-5/8" COLONIÁL BÁLUSTER  |
| 1   | E           | 1-1/2" x 1-1/2" x 5-1/8" KICKER BALUSTER     |
| 2   | F           | 3" × 2-3/8" TOP BRACKET                      |
| 2   | G           | 2-1/4" x 3-1/4" BOTTOM BRACKET               |
| 16  | Н           | MOLDED PLUG                                  |
| 16  | I           | #10 x 2", SQ. DRIVE, 304SS, TYPE 17, FLAT HD |
| 4   | J           | #8 x 1-1/2" PAINTED STAINLESS STEEL SCREW    |

| DESCRIPTION: 3000 Rail Series-8' X 36" 3000 Rail Kit W/ 1.50" Co | lonial Balusters     |
|------------------------------------------------------------------|----------------------|
| REVISION: 0 DATE:                                                | TOLERANCE: N/A       |
| DRAWN BY: JJK DATE: 5/27/04                                      | SHEET: 1 OF 1        |
| MANUFACTURING APP.: TM DATE:                                     | FILE NAME: 62608 (W) |
| MARKETING APP.: BA/JS DATE:                                      | SCALE: NONE          |