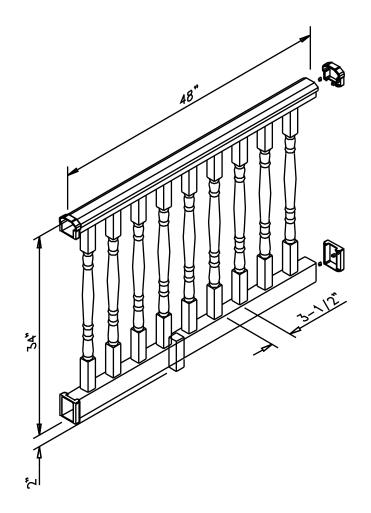

## 62604 (W)

## EACH KIT CONTAINS THE FOLLOWING:

| QTY | PÅRT NUMBER | DESCRIPTION                                               |
|-----|-------------|-----------------------------------------------------------|
| 1   | A           | 3" x 2-3/8" x 48" TOP RAIL                                |
| 1   | В           | 2-1/4" x 3-1/4" x 48" BOTTOM RAIL                         |
| 1   | С           | 3000 TOP RAIL REINFORCEMENT x 48°                         |
| 9   | D           | 1-1/2" x 1-1/2" x 32-5/8" COLONIÁL BÁLUSTER               |
| 1   | Ε           | 1-1/2" x 1-1/2" x 5-1/8" KICKER BALUSTER                  |
| 2   | F           | 3" x 2-3/8" TOP BRACKET                                   |
| 2   | G           | 2-1/4" x 3-1/4" BOTTOM BRACKET                            |
| 16  | Н           | MOLDED PLUG                                               |
| 16  | 1           | #10 x 2 <sup>M</sup> , SQ. DRIVE, 304SS, TYPE 17, FLAT HD |
| 4   | J           | #8 x 1-1/2* PÁINTED STÁINLESS STEEL SCREW                 |

| DESCRIPTION: 3000 Rail Series-4' X 36" 3000 Rail Kit W/ 1.50 | " Colonial Balusters |
|--------------------------------------------------------------|----------------------|
| REVISION: 0 DATE:                                            | TOLERANCE: N/A       |
| DRAWN BY: JJK DATE: 5/27/04                                  | SHEET: 1 OF 1        |
| MANUFACTURING APP.: TM DATE:                                 | FILE NAME: 62604 (W) |
| MARKETING APP.: BA/JS DATE:                                  | SCALE: NONE          |